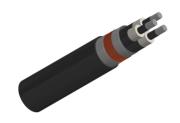

#### 12/20(24)KV Power Cables to CENELEC HD620 & C 33-226

XKDT-YT Three Core 12/20KV Aluminium Conductor RF33226-XKDT-YT-12/20KV-3G95SAL

#### **CABLE CONSTRUCTION**

Conductor: Class 2 stranded aluminium conductor to BS EN 60228:2005(previously BS6360)

Conductor Screen: Semi-conducting material

Insulation: XLPE

Insulation Screen: Semi-conducting material

Metallic Screen: Copper wire screen

Filler: PETP (Polyethylene Terephthalate) fibres

Separator: Binding tape

Sheath: PE