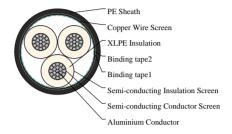

#### **CABLE CONSTRUCTION**

Conductor: Class 2 stranded aluminium conductor to BS EN 60228:2005(previously BS6360)

Conductor Screen: Semi-conducting material

Insulation: XLPE

Insulation Screen: Semi-conducting material

Metallic Screen: Copper wire screen

Filler: PETP (Polyethylene Terephthalate) fibres

Separator: Binding tape

Sheath: PE